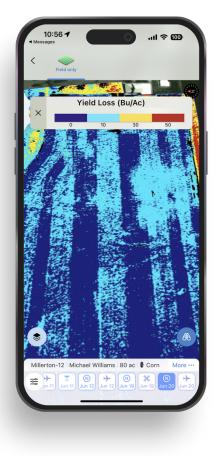

#### **How NVision Works**

- Transforms **imagery-based insights** into **in-season nitrogen recommendations**.
- Converts nitrogen loss estimates directly into yield loss projections.
- Automatically enables the creation of an **N application pass** within the AGMRI tool.

## Why NVision Beyond Full Season

- **Direct integration** with AGMRI imagery—NVision doesn't require external inputs.
- Moves from insight to action seamlessly, all in one platform.
- Enables **tailored management:** customize N passes to fit operational preferences.